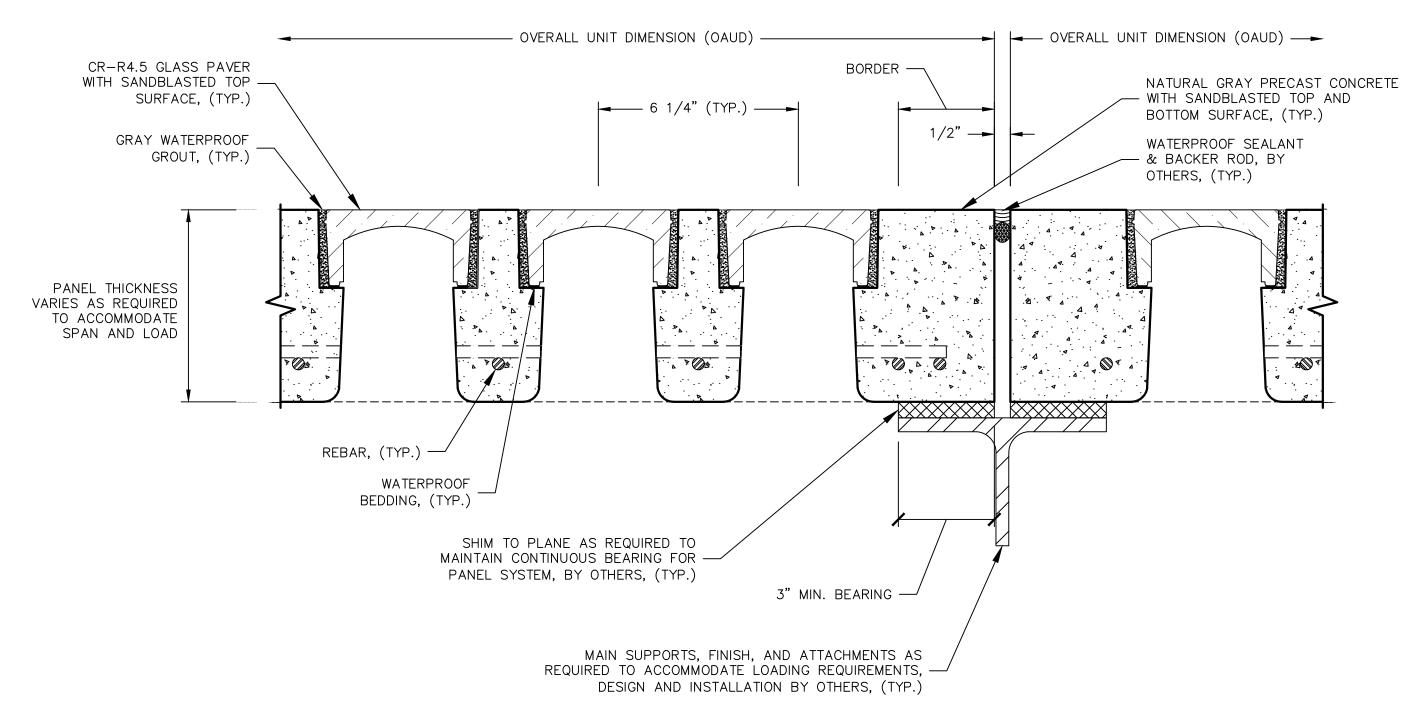

STANDARD LOAD JOINT WBEAM DETAIL FOR CR-R4.5

File Name: 71R-6SL Joint WBeam CR-R4.5-B

NOTICE: APPROVED CIRCLE REDMONT SHOP DRAWINGS MUST BE DISTRIBUTED TO ALL CONTRACTORS RESPONSIBLE FOR CREATING AND MAINTAINING THESE OPENING DIMENSIONS. WILL RESULT IN A NON-COMPLIANCE OF MANUFACTURES SPECIFICATIONS AND WILL VOID ALL STANDARD WARRANTIES.