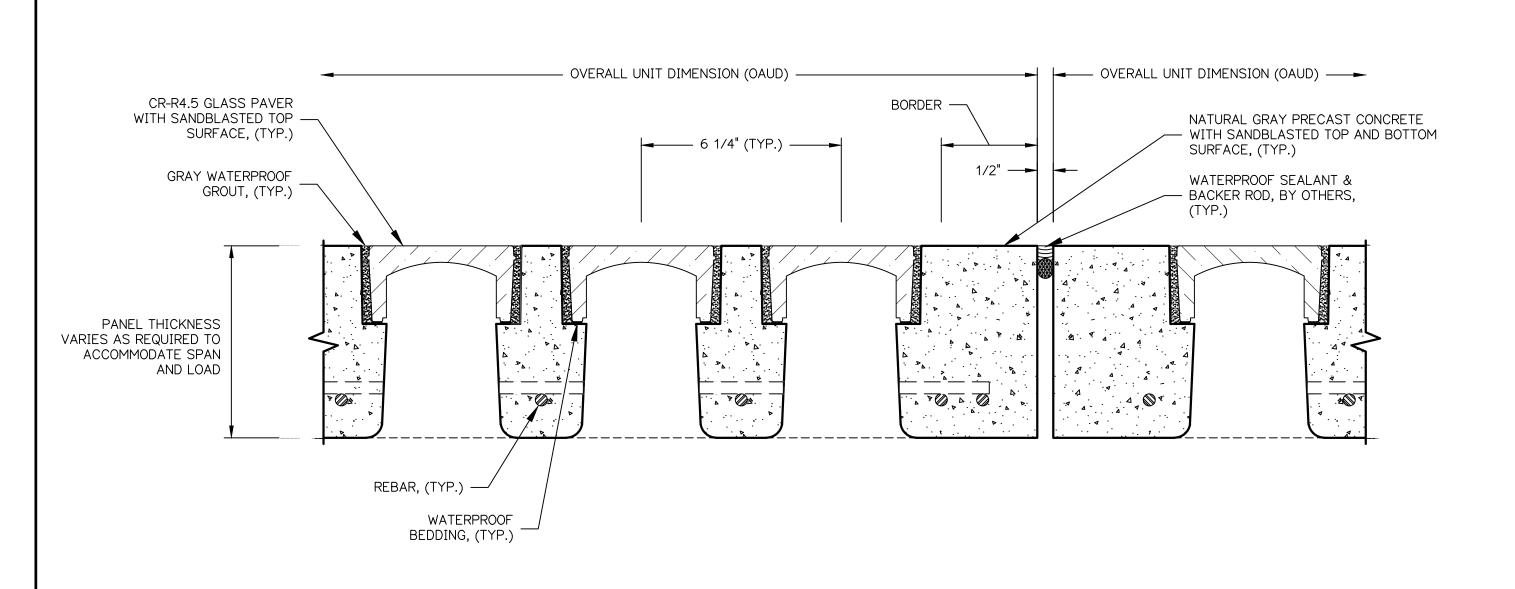

STANDARD LOAD JOINT DETAIL FOR CR-R4.5 N.T.S.

File Name: 71R-6SL Joint CR-R4.5-B

NOTICE: APPROVED CIRCLE REDMONT SHOP DRAWINGS MUST BE DISTRIBUTED TO ALL CONTRACTORS RESPONSIBLE FOR CREATING AND MAINTAINING THESE OPENING DIMENSIONS. OPENINGS THAT DEVIATE FROM APPROVED SHOP DRAWING DIMENSIONS WILL RESULT IN A NON-COMPLIANCE OF MANUFACTURES SPECIFICATIONS AND WILL VOID ALL STANDARD WARRANTIES.